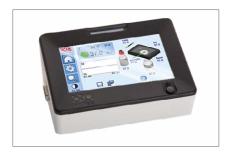

## **TOP-STAGE CONTROLLER**

- Temperature Accuracy:  $\pm$  0.1°C in sample feedback mode and  $\pm$  0.3°C in chamber feedback mode
- Temperature Range: 25 to 50 °C
- 4.3" touch screen interface
- Memory for data logging and mini-USB port for data download
- Includes an external T-Sensor for sample feed-back operation