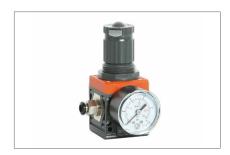

### **GAS REGULATOR**

 Pre-mixed gas flow rate can be regulated manually in the range 0.1-0.4 l/min