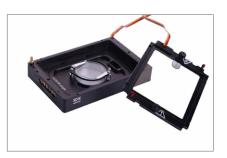

# **CHAMBER**

- Includes magnets for reliable holding to the stage
- Magnetic insert for 35mm petri dish
- Glass top lid for perfect atmosphere control and sample access
- Built-in perfusion holes for insertion of tubing