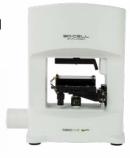

# TOP-STAGE INCUBATOR TEMPERATURE-HUMIDITY-PREMIXED

Top-stage incubator with chamber for application with pre-mixed gas including:

- · Thermal controller
- · Humidity module
- Single channel gas flow rate
- Gas regulator
- · Chamber with 35mm petri-dish holder

## **TOP-STAGE CONTROLLER**

- Temperature Accuracy:  $\pm$  0.1°C in sample feedback mode and  $\pm$  0.3°C in chamber feedback mode
- Temperature Range: 25 to 50 °C
- 4.3" touch screen interface
- Memory for data logging and mini-USB port for data download
- Includes an external T-Sensor for sample feed-back operation