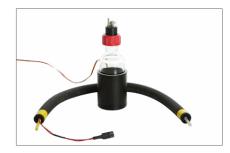

### **HUMIDITY MODULE**

- Controlled via top-stage controller
- Humidification through combined action of a heated bubbling column and a heated tube
- Powerful humidifier to ensure ca. 90% of relative humidity inside the top-stage incubator